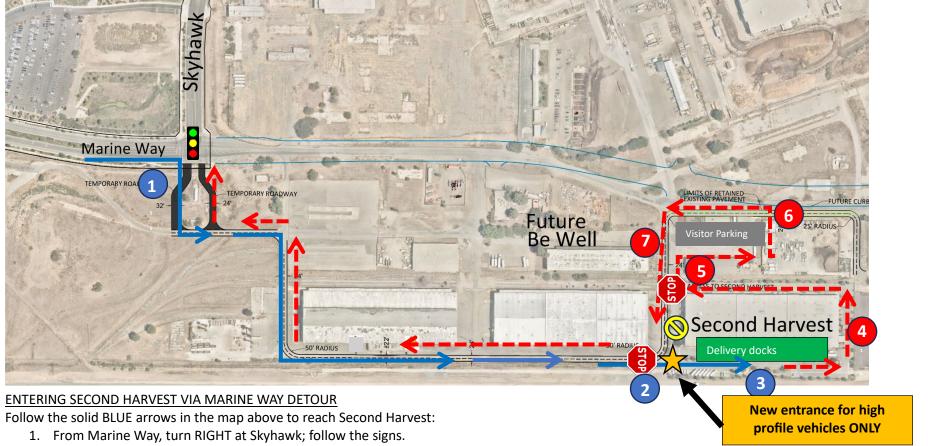

## **Marine Way Detour**

## **Deliveries**

- 2. As you proceed straight and approach Second Harvest's building, stop at the Stop sign, then enter through the NEW ENTRANCE and proceed STRAIGHT.

  DO NOT TURN LEFT BEFORE OUR BUILDING.
- 3. Make your delivery at the assigned dock (noted in green).

## **EXITING SECOND HARVEST**

Follow the dashed RED arrows in the map above to exit Second Harvest:

- 4. After exiting the dock area, proceed down the driveway closest to the Second Harvest building, turning LEFT to follow along the building.
- 5. Just past our building and mural, stop at the Stop sign, then turn RIGHT at the intersection.
- 6. Turn RIGHT before the Visitor Parking and make a series of LEFT turns to loop around Visitor Parking.
- 7. Veer RIGHT to continue on the exit road.