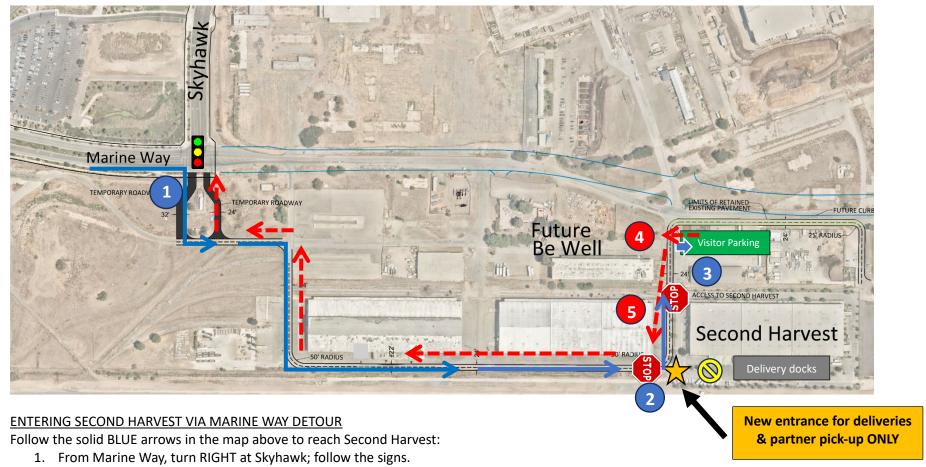

## **Marine Way Detour**

**Volunteers & Visitors** 

- 2. As you proceed straight and approach Second Harvest's building, stop at the Stop sign, and turn LEFT to follow the road to Visitor Parking.

  DO NOT CONTINUE DRIVING STRAIGHT OVER THE RAMP AND INTO THE DOCK AREA.
- 3. Follow the road and turn RIGHT into the Visitor Parking.
  - \*\*Watch for traffic as you walk to the lobby which is near the building mural and flag pole. \*\*

## **EXITING SECOND HARVEST**

Follow the dashed RED arrows in the map above to exit Second Harvest:

- 4. After exiting the Visitor Parking, turn LEFT.
- 5. Veer RIGHT to continue on the exit road.