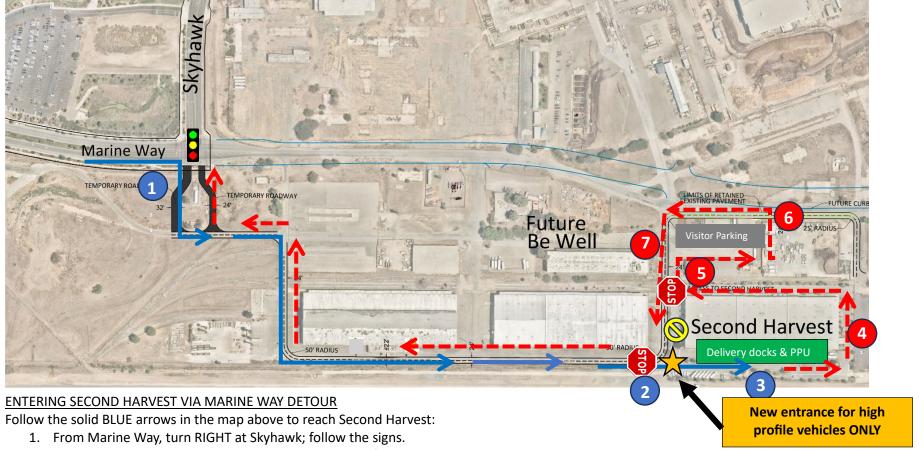

## **Marine Way Detour**

Deliveries & Partner Pick-Up (PPU)

- 2. As you proceed straight and approach Second Harvest's building, stop at the Stop sign, then enter through the NEW ENTRANCE and proceed STRAIGHT.

  DO NOT TURN LEFT BEFORE OUR BUILDING.
- 3. Make your delivery or Partner Pick Up (PPU) at the assigned dock (noted in green).

## **EXITING SECOND HARVEST**

Follow the dashed RED arrows in the map above to exit Second Harvest:

- 4. After exiting the dock area, proceed down the driveway closest to the Second Harvest building, turning LEFT to follow along the building.
- 5. Just past our building and mural, stop at the Stop sign, then turn RIGHT at the intersection.
- 6. Turn RIGHT before the Visitor Parking and make a series of LEFT turns to loop around Visitor Parking.
- 7. Veer RIGHT to continue on the exit road.