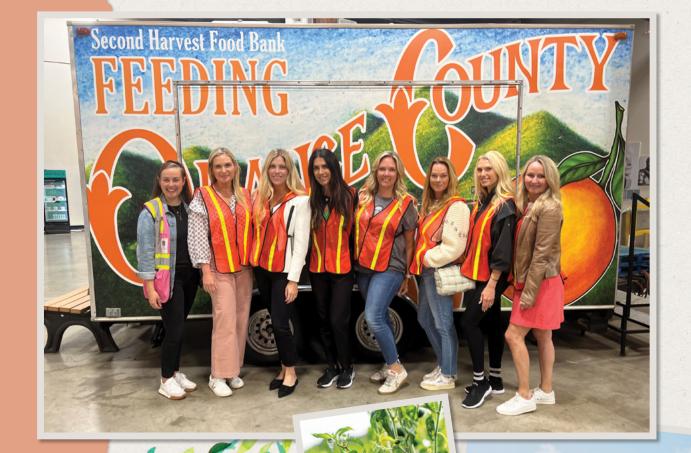

## CITY NATIONAL BANK AN RBC COMPANY

CASEY
LESHER
COLDWELL BANKER REALTY

CLOCKWISE FROM ABOVE: Volunteers harvesting fresh watermelon at Harvest Solutions Farm; SHFB's Volunteer Department, ed by Chrislynn Van Skiver: Harvesters members and their children weeding at Harvest Solutions Farm.