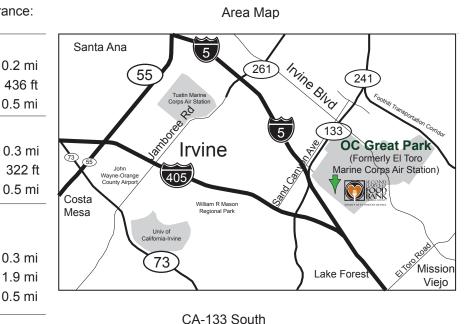

I-5 South

I-5 North

I-405 South

Sand Canyon Ave

Freeway Directions to Marine Way Entrance:

Take exit 96A for Sand Canyon Ave

Take exit 96 for Sand Canyon Ave

Take exit 3 for Shady Canyon Dr /

Turn left at Sand Canyon Ave

Turn right at Marine Way

Turn right at Sand Canyon Ave

Turn left at Sand Canyon Ave

Turn right at Marine Way

Turn left at Marine Way

Turn right after passing through OC Great Park gate and follow Marine Way 1.4mi. Food Bank will be on right side. 8014 Marine Way, Irvine, CA 92618

Fax 949-653-0700

Take exit 12 for Irvine Blvd 0.4 mi Turn right at Irvine Blvd 0.2 mi Turn left at Sand Canyon Ave 1.8 mi Turn left at Marine Way 0.5 mi CA-133 North Take exit 10 to merge onto I-5 N 1.0 mi Take ext 96 for Sand Canyon Ave 0.3 mi Turn right at Sand Canyon Ave 322 ft Turn left at Marine Way 0.5 mi