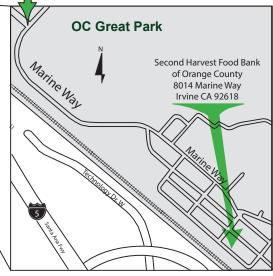

## Second Harvest Food Bank of Orange County Directions to 8014 Marine Way, Irvine, CA 92618

*Important:* the Marine Way entrance to OC Great Park (formerly El Toro Marine Corp Air Station) is the only entrance available to the Food Bank's new facility.

Turn left at Sand Canyon Ave

Turn right at Marine Way

Turn left at Marine Way

Turn right after passing through OC Great Park gate and follow Marine Way 1.4mi. Food Bank will be on right side. 8014 Marine Way, Irvine, CA 92618

Fax 949-653-0700

Take exit 12 for Irvine Blvd 0.4 mi Turn right at Irvine Blvd 0.2 mi Turn left at Sand Canyon Ave 1.8 mi Turn left at Marine Way 0.5 mi CA-133 North Take exit 10 to merge onto I-5 N 1.0 mi Take ext 96 for Sand Canyon Ave 0.3 mi Turn right at Sand Canyon Ave 322 ft Turn left at Marine Way 0.5 mi