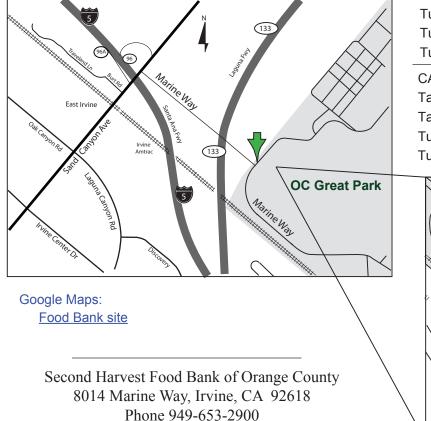

## Second Harvest Food Bank of Orange County Directions to 8014 Marine Way, Irvine, CA 92618

*Important:* the Marine Way entrance to OC Great Park (formerly El Toro Marine Corp Air Station) is the only entrance available to the Food Bank's new facility.

Freeway Directions to Marine Way Entrance:

Take exit 96A for Sand Canyon Ave

Take exit 96 for Sand Canyon Ave

Take exit 3 for Shady Canyon Dr /

Turn left at Sand Canyon Ave

Turn right at Marine Way

Turn right at Sand Canyon Ave

Turn left at Sand Canyon Ave

Turn right at Marine Way

Turn left at Marine Way

Turn right after passing through OC Great Park gate and follow Marine Way 1.4mi. Food Bank will be on right side. 8014 Marine Way, Irvine, CA 92618